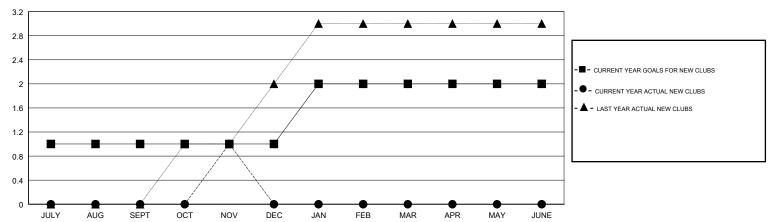

## MONTHLY MEMBERSHIP PROGRESS REPORT

District 2 S2

Results as of: 11/30/2017

**GMT CA** 

Clubs
RESULTS FOR 2017-2018

NEW CLUBS

0

0

NEW CLUB GOAL

1

## GOALS AND ACTUAL NEW CLUBS CUMULATIVE

DROPPED CLUBS

0