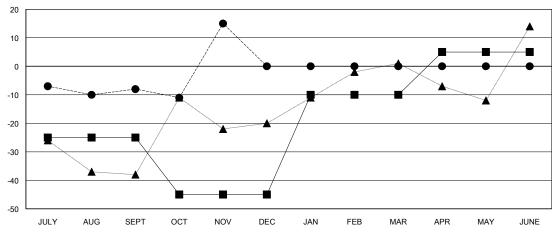

## **LOCATION TEXAS**

|                       | Mei                       | mbers                   |                                              |  |  |
|-----------------------|---------------------------|-------------------------|----------------------------------------------|--|--|
| RESULTS FOR 2017-2018 |                           |                         |                                              |  |  |
| QUARTER               | MEMBER GROWTH NET<br>GOAL | MEMBER GROWTH<br>ACTUAL | DROPPED MEMBERS ACTUAL (including transfers) |  |  |
| JULY/AUG/SEPT         | -25                       | 53                      | 61                                           |  |  |
| OCT/NOV/DEC           | -20                       | 61                      | 38                                           |  |  |
| JAN/FEB/MAR           | 35                        | 0                       | 0                                            |  |  |
| APR/MAY/JUNE          | 15                        | 0                       | 0                                            |  |  |

## GOALS AND ACTUAL MEMBERS CUMULATIVE

| -■- MEMBER GROWTH NET GOAL        |  |
|-----------------------------------|--|
| - ● - MEMBER GROWTH ACTUAL        |  |
| - ▲ - LAST YEAR MEMBERSHIP ACTUAL |  |
|                                   |  |
|                                   |  |
|                                   |  |